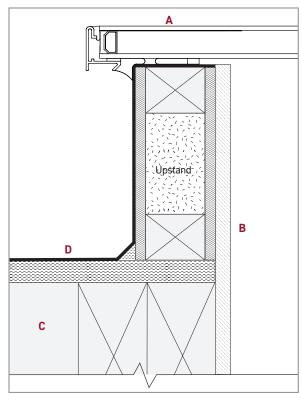

## Upstand position cross section

- When specifying the dimensions of your FlatLite, you should provide the external dimensions of your upstand and the fitted waterproof membrane
- 3 to 5° degree pitch
- Upstand width 75 85mm
- Upstand min 150mm
- To ensure the upstand is square a & b should be equal with a tolerance of +/-4
  - \*Maximum area is limited to 3m<sup>2</sup>
- ✓ A: Trim ceramic coating 120mm
- B: Plasterboard
- **C:** Indicative structure (by others)
- **D:** Waterproof membrane

Recommended upstand detail - Available to order with FlatLite on KWIKQUOTE