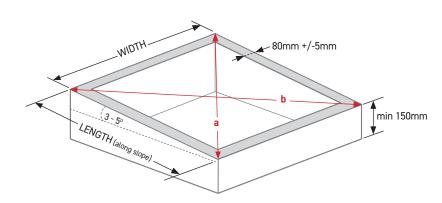

## Upstand position cross section

- When specifying the dimensions of your FlatLite, you should provide the external dimensions of your upstand and the fitted waterproof membrane
- 3 to 5° degree pitch
- Upstand width 75 85mm
- Upstand min 150mm
- To ensure the upstand is square a & b should be equal with a tolerance of +/-4
  - \*Maximum area is limited to 3m<sup>2</sup>
- ✓ A: Trim ceramic coating 120mm
- B: Plasterboard
- **C:** Indicative structure (by others)
- **D:** Waterproof membrane