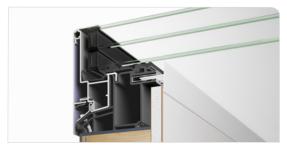

All Korniche products are made from thermally broken and powder coated aluminium. This great looking premium material means stronger products with tighter tolerances, superb weather resistance, high thermal performance, and minimal maintenance.

Korniche Flat Glass stands out from the crowd with exceptional thermal efficiency, credited to the advanced polymer inner frame section entirely isolating your home from the sleek hard-wearing Aluminium outer.