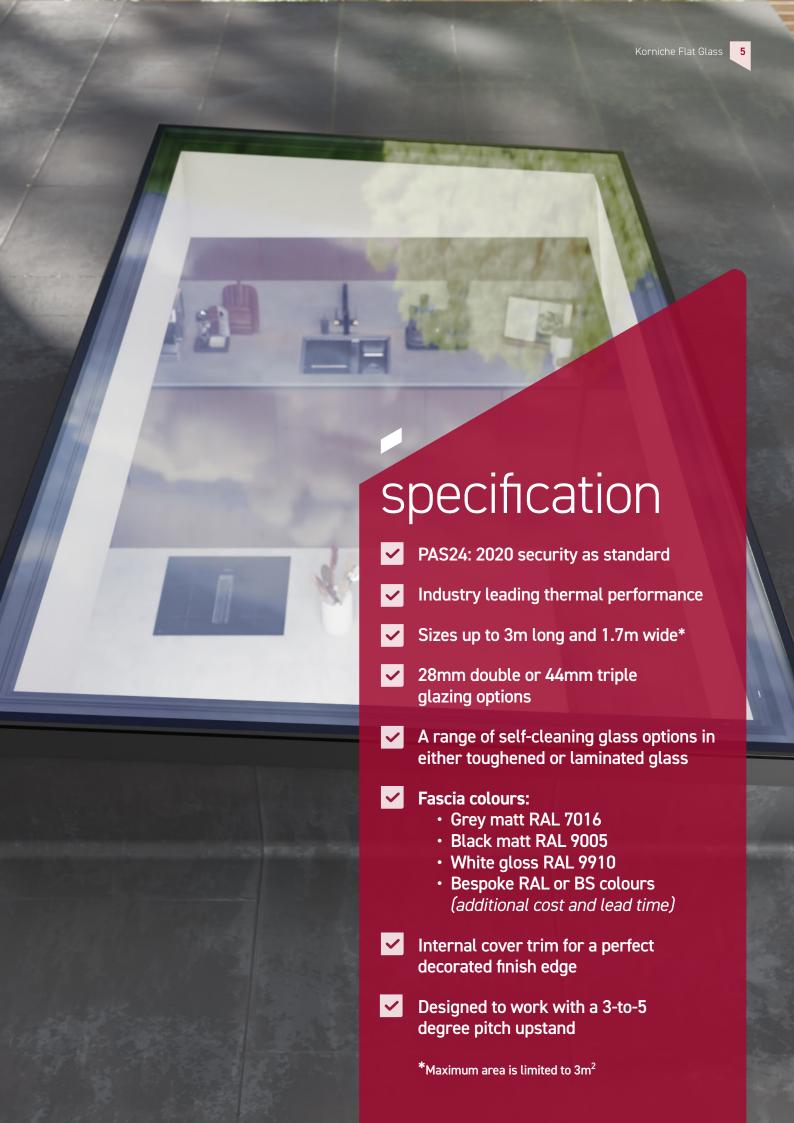

# Security with proven standards

Your home's safety is non-negotiable and with Korniche Flat Glass, you're buying a product that automatically meets the stringent PAS 24:2020 standard. Our Flat Glass offers enhanced protection against intrusion.

For our design team safety is foundational. The commitment to meeting and exceeding these established benchmarks allows you to confidently choose Korniche, knowing that you're placing the safety of your home in trusted hands.

### Performance glazing

Choose from double or triple glazing options and then decide if you want standard toughened glass, or perhaps add a laminated inner pane for added security. With Korniche you've got options, and whichever you choose we add an easy clean coating and high security as standard.

Glass types with a higher percentage of solar heat reflection and lower light transmission will reduce solar gain. Glazed unit options are all argon gas filled and sealed with a black warmedge spacer bar. Self-clean coatings as standard reduce dirt adhesion and decrease the need for maintenance.