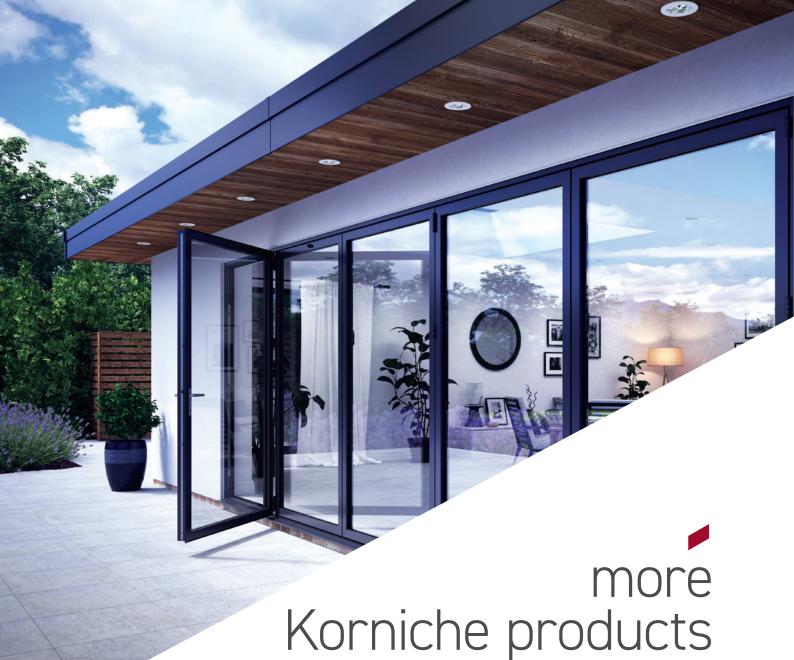

Korniche was founded with the mission to bring inspirational products to light through innovative design and engineering. The Korniche Lantern was the first of its kind, a dedicated product designed from a clean sheet, using ground-breaking new technologies rather than just being another version of a conservatory roof system. The same methodology has been followed with the equally innovative Korniche bi-folding door and again with the Korniche flat glass.

Since launch these multi-award winning products have been embraced by homeowners and builders alike, and our vision is to become the first brand you go to for smarter, better engineered and inspirational glazed products.